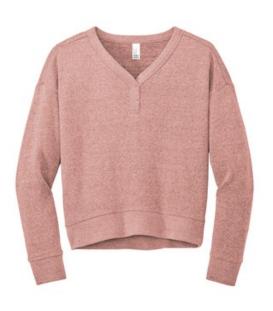

# District<sup>®</sup> Women's Perfect Tri<sup>®</sup> Fleece V-Neck Sweatshirt DT1312

Like its namesake-the iconic Perfect Tri Tee-our Perfect Tri Fleece blends three yarns for an unbelievably soft sweatshirt at an unbeatable value.

- 7-ounce, 54/40/6 poly/combed ring spun cotton/rayon
- Relaxed fit
- V-neck Henley placket with bartack detail
- Side seamed
- Subtle high-low hem
- 2x1 rib knit cuffs and hem
- Tear-away label
- \*\*