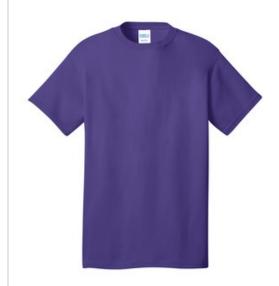

# Port & Company<sup>®</sup> Core Cotton DTG Tee PC54DTG

Revolutionary PosiPrint<sup>™</sup> printing technology, unbeatable softness and exceptional comfort meet in our Core Cotton Tee that's pre-treated and optimized for direct to garment (DTG) printing.

- 6-ounce, 100% cotton, 30 singles
- Fabric pre-treated and optimized with PosiPrint<sup>™</sup> technology for direct to garment (DTG) printing
- 1x1 rib knit neck
- Double-needle sleeves and hem
- Removable tag for comfort and relabeling
- For best results, do not use with DTG printers that use a wet-on-wet treating process.

#### **COLOR INFORMATION**

Aquatic Blue PMS 2389C

Charcoal Gold PMS COOL GRAY PMS 137C

Jet Black Navy
PMS NTR BLACK PMS 2380C

Purple PMS 7672C

Red PMS 200C

Royal PMS 2133C